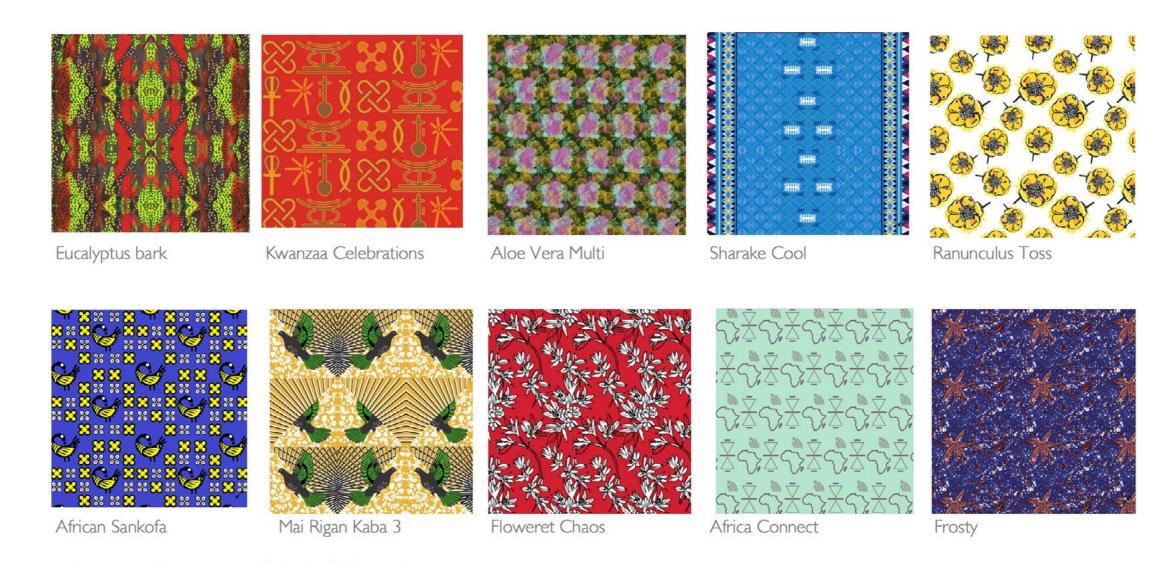

## How can one easily access our products and services on UndaMeta?

Visit www.undameta.com. There are four main sections.

Pattern and Fabric Limited Edition allows you to browse and find a wide array of pattern designs to view and order to production immediately. Choose from 15 different fabric types. Your printed fabric orders will be delivered to your doorstep within 10 - 14 working days. You can also search by category by going to our Collections tab on the Menu. Here we have 300+ prints curated across 14 unique categories to choose from; from Abstract designs to traditional African-inspired designs.