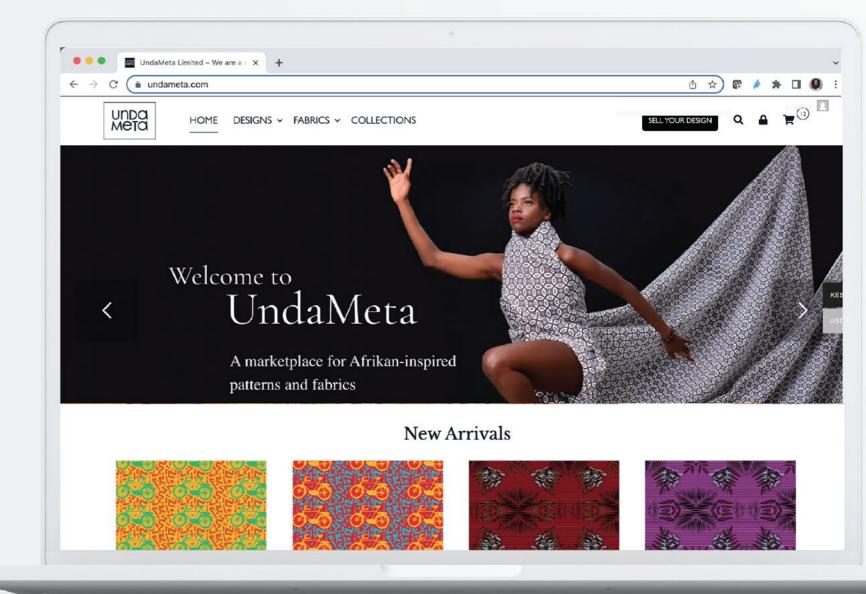

### Introduction

UndaMeta is an online platform that offers curated, African-inspired surface pattern designs for sale.

The platform creates a link between print designers, fabric makers, and fashion producers.

#### **UNDAMETA STRATEGIC BLUEPRINT**

UndaMeta is an online platform that offers curated, African-inspired surface pattern designs for sale. The platform creates a link between print designers, fabric makers, and fashion producers.

## How can one easily access our products and services on UndaMeta?

Visit www.undameta.com. There are four main sections.

Pattern and Fabric Limited Edition allows you to browse and find a wide array of pattern designs to view and order to production immediately. Choose from 15 different fabric types. Your printed fabric orders will be delivered to your doorstep within 10 - 14 working days. You can also search by category by going to our Collections tab on the Menu. Here we have 300+ prints curated across 14 unique categories to choose from; from Abstract designs to traditional African-inspired designs.