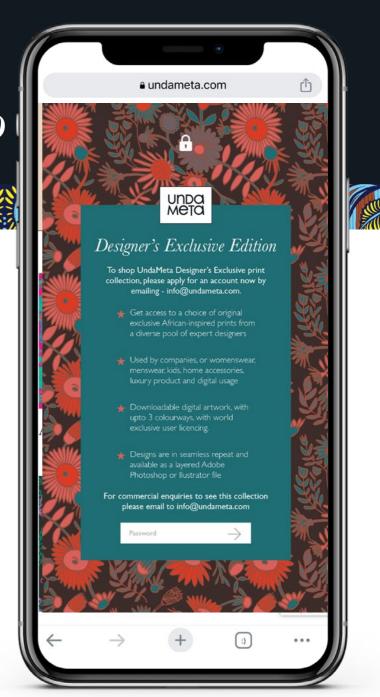

## How to buy exclusive world-wide licenced digital designs on UndaMeta?

A Buyer can also decide to purchase from our Designer's Exclusive Edition which offers premium surface pattern designs at a flat fee of \$400.

To access this edition, a Buyer must fill out a form to request and use a unique code to view the designs. Once purchased, the Buyer will receive an email downloadable folder of the surface pattern design. The Buyer owns worldwide exclusive rights to this textile print and can print from anywhere in the world.

# How to buy exclusive world-wide licenced digital designs on UndaMeta?

For the Designers Exclusive Edition, surface pattern designs are sold exclusively on a closed network. Designers that showcase their designs in this section are expert designers with exceptional skills and produce one-of-a-kind designs. Each design sold in this section will sell exclusively, meaning once it's purchased, it is yours forever and completely removed from the website.