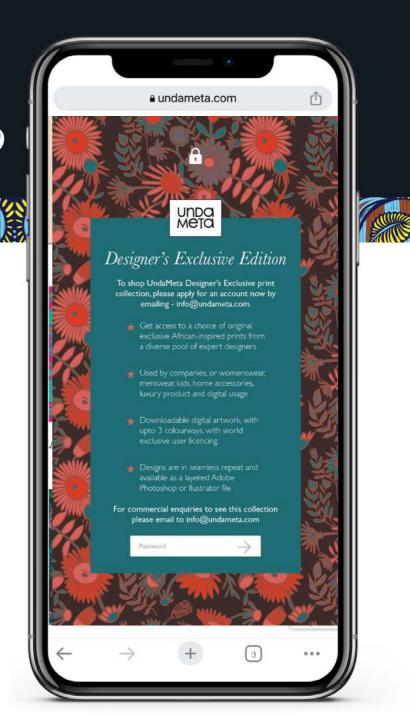

# How to buy exclusive world-wide licence digital designs on UndaMeta?

A Buyer can also decide to purchase from our **Designer's Exclusive Edition** which offers premium surface pattern designs at a flat fee of \$400.

To access this edition, a Buyer must fill out a form to request and use a unique code to view the designs. Once purchased, the Buyer will receive an email downloadable folder of the surface pattern design. The Buyer owns worldwide exclusive rights to this textile print and can print from anywhere in the world.

# How to buy exclusive world-wide licence digital designs on UndaMeta?

For the Designers Exclusive Edition, surface pattern designs are sold exclusively on a closed network. Designers that showcase their designs in this section are expert designers with exceptional skills and produce one-of-a-kind designs. Each design sold in this section will sell exclusively, meaning once it's purchased, it is yours forever and completely removed from the website.