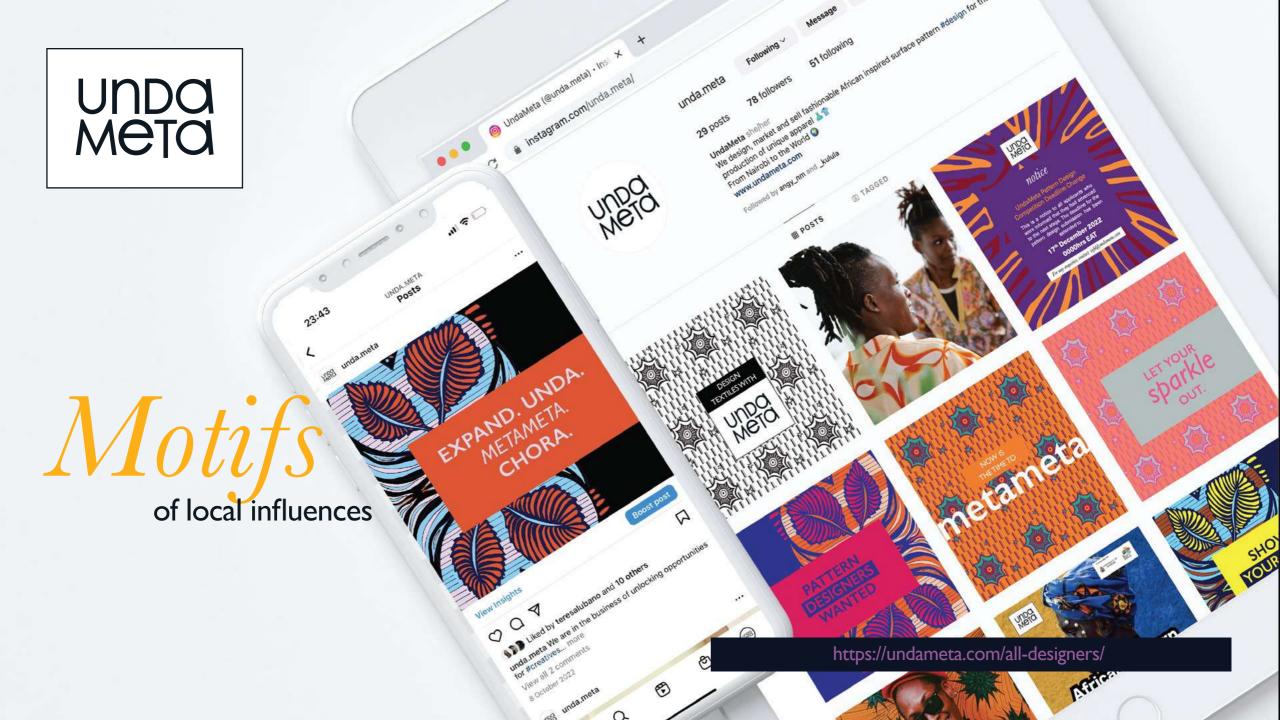

### **UNDAMETA ECOSYSTEM**

UndaMeta is an online platform that offers curated, African-inspired surface pattern designs for sale. The platform creates a link between print designers, fabric makers, and fashion producers.

# How can one easily access our products on UndaMeta?

Visit www.undameta.com. There are four main sections.

Pattern and Fabric Limited Edition allows you to browse and find a wide array of pattern designs to view and order to production immediately. Choose from 15 different fabric types. Your printed fabric orders will be delivered to your doorstep within 10 - 14 working days.

You can also search by category by going to our Collections tab on the Menu. We have about 14 unique categories to choose from Abstract designs to traditional African-inspired designs.

Designer's Exclusive Edition allows you to purchase digital artwork files of pattern designs that will be yours forever!