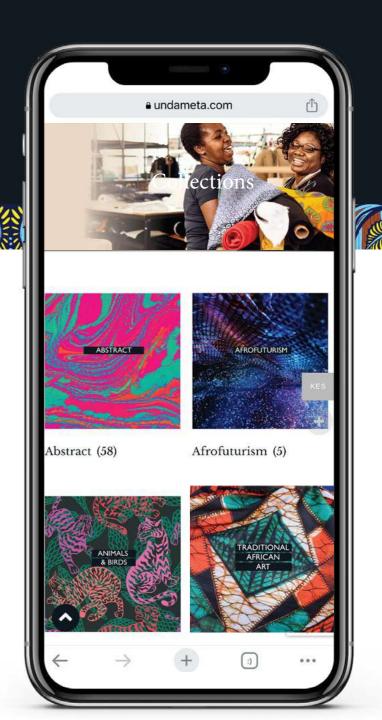

You can also search by category by going to our Collections tab on the Menu. We have about 14 unique categories to choose from Abstract designs to traditional African-inspired designs.

Designer's Exclusive Edition allows you to purchase digital artwork files of pattern designs that will be yours forever!